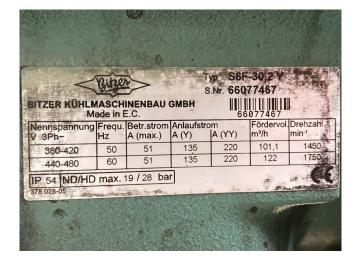

### **Specifications**

| Brand                    | Bitzer           |
|--------------------------|------------------|
| Туре                     | S6F-30.2Y        |
| Refrigerant              | Freon            |
| kW at -30ºC/+40ºC        | 35,7             |
| kW at -40ºC/+40ºC        | 25,3             |
| kW at -45ºC/+40ºC        | 20,7             |
| On steel base frame      | ✓                |
| Pressure safety switches | ✓                |
| Hp/Lp/Op                 |                  |
| Pressure gauges          | ✓                |
| Hp/Lp/Op                 |                  |
| Liquid receiver          | ✓                |
| Liquid receiver ltr.     | 73               |
| Suction accumulator      | ✓                |
| Oil separator            | ✓                |
| Liquid line filter drier | ✓                |
| Sight Glass              | ✓                |
| m3 / h                   | 101,1 / 50,5     |
| Remarks                  | y.o.b. 2001      |
| Sizes                    | 1400x810x1930 mm |
|                          | (LxWxH)          |
| Stock                    | 1                |
|                          |                  |