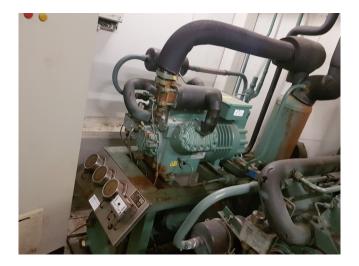

### Bitzer S6F-30.2Y

### **Specifications**

| Brand                    | Bitzer           |
|--------------------------|------------------|
| Туре                     | S6F-30.2Y        |
| Refrigerant              | Freon            |
| kW at -30ºC/+40ºC        | 35,7             |
| kW at -40ºC/+40ºC        | 25,3             |
| kW at -45ºC/+40ºC        | 20,7             |
| On steel base frame      | ✓                |
| Pressure safety switches | ✓                |
| Hp/Lp/Op                 |                  |
| Pressure gauges          | ✓                |
| Hp/Lp/Op                 |                  |
| Liquid receiver          | ✓                |
| Liquid receiver ltr.     | 73               |
| Suction accumulator      | ✓                |
| Oil separator            | ✓                |
| Liquid line filter drier | ✓                |
| Sight Glass              | ✓                |
| m3 / h                   | 101,1 / 50,5     |
| Remarks                  | y.o.b. 2001      |
| Sizes                    | 1400x810x1930 mm |
|                          | (LxWxH)          |
| Stock                    | 1                |
|                          |                  |

#### Used Bitzer S6F-30.2Y

Used Bitzer S6F-30.2Y 2-stage semihermetic reciprocating compressor with sub cooler. Complete with liquid receiver 73 ltr, liquid line filter, oil separator and suction accumulator. \*Why choose for HOSBV? We are not only the largest used refrigeration specialist in Europe, but also, we deliver all equipment including an extensive test, warranty and industrial cleaning. \*Optional we can also perform a new paint job and arrange the logistics.