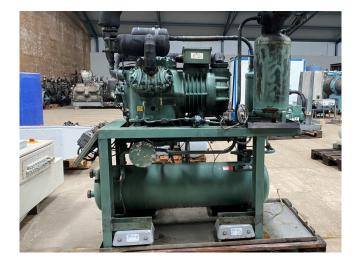

### Bitzer S6F-30.2Y

### **Specifications**

| Brand                    | Bitzer           |
|--------------------------|------------------|
| Туре                     | S6F-30.2Y        |
| Refrigerant              | Freon            |
| kW at -30ºC/+40ºC        | 35,7             |
| kW at -40ºC/+40ºC        | 25,3             |
| kW at -45ºC/+40ºC        | 20,7             |
| On steel base frame      | ✓                |
| Pressure safety switches | ✓                |
| Hp/Lp/Op                 |                  |
| Pressure gauges          | ✓                |
| Hp/Lp/Op                 |                  |
| Liquid receiver          | ✓                |
| Liquid receiver ltr.     | 73               |
| Suction accumulator      | ✓                |
| Oil separator            | ✓                |
| Liquid line filter drier | ✓                |
| Sight Glass              | ✓                |
| m3 / h                   | 101,1 / 50,5     |
| Remarks                  | y.o.b. 2001      |
| Sizes                    | 1400x810x1930 mm |
|                          | (LxWxH)          |
| Stock                    | 1                |
|                          |                  |

#### Used Bitzer S6F-30.2Y

Used Bitzer S6F-30.2Y 2-stage semihermetic reciprocating compressor with sub cooler. Complete with liquid receiver 73 ltr, liquid line filter, oil separator and suction accumulator. \*Why choose for HOSBV? We are not only the largest used refrigeration specialist in Europe, but also, we deliver all equipment including an extensive test, warranty and industrial cleaning. \*Optional we can also perform a new paint job and arrange the logistics.