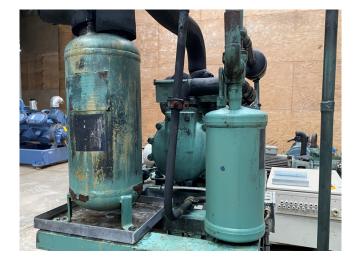

#### Used Bitzer S6F-30.2Y

Used Bitzer S6F-30.2Y 2-stage semihermetic reciprocating compressor with sub cooler. Complete with liquid receiver 73 ltr, liquid line filter, oil separator and suction accumulator. \*Why choose for HOSBV? We are not only the largest used refrigeration specialist in Europe, but also, we deliver all equipment including an extensive test, warranty and industrial cleaning. \*Optional we can also perform a new paint job and arrange the logistics.