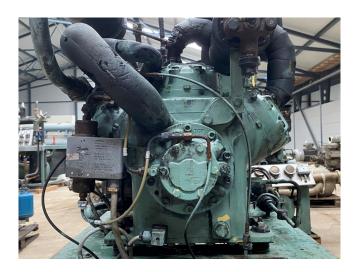

### Bitzer S6F-30.2Y

#### Used Bitzer S6F-30.2Y

Used Bitzer S6F-30.2Y 2-stage semihermetic reciprocating compressor with sub cooler. Complete with liquid receiver 73 ltr, liquid line filter, oil separator and suction accumulator. \*Why choose for HOSBV? We are not only the largest used refrigeration specialist in Europe, but also, we deliver all equipment including an extensive test, warranty and industrial cleaning. \*Optional we can also perform a new paint job and arrange the logistics.