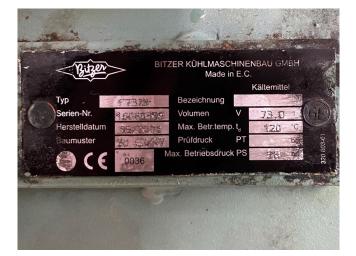

### **Specifications**

| Brand                    | Bitzer           |
|--------------------------|------------------|
| Туре                     | S6F-30.2Y        |
| Refrigerant              | Freon            |
| kW at -30ºC/+40ºC        | 35,7             |
| kW at -40ºC/+40ºC        | 25,3             |
| kW at -45ºC/+40ºC        | 20,7             |
| On steel base frame      | ✓                |
| Pressure safety switches | ✓                |
| Hp/Lp/Op                 |                  |
| Pressure gauges          | ✓                |
| Hp/Lp/Op                 |                  |
| Liquid receiver          | ✓                |
| Liquid receiver ltr.     | 73               |
| Suction accumulator      | ✓                |
| Oil separator            | ✓                |
| Liquid line filter drier | ✓                |
| Sight Glass              | ✓                |
| m3 / h                   | 101,1 / 50,5     |
| Remarks                  | y.o.b. 2001      |
| Sizes                    | 1400x810x1930 mm |
|                          | (LxWxH)          |
| Stock                    | 1                |
|                          |                  |