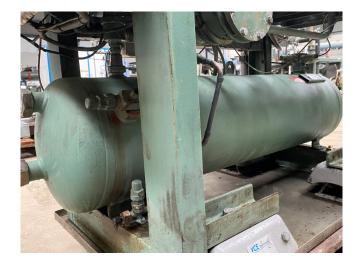

### **Specifications**

| Brand                    | Bitzer           |
|--------------------------|------------------|
| Туре                     | S6F-30.2Y        |
| Refrigerant              | Freon            |
| kW at -30ºC/+40ºC        | 35,7             |
| kW at -40ºC/+40ºC        | 25,3             |
| kW at -45ºC/+40ºC        | 20,7             |
| On steel base frame      | ✓                |
| Pressure safety switches | ✓                |
| Hp/Lp/Op                 |                  |
| Pressure gauges          | ✓                |
| Hp/Lp/Op                 |                  |
| Liquid receiver          | ✓                |
| Liquid receiver ltr.     | 73               |
| Suction accumulator      | ✓                |
| Oil separator            | ✓                |
| Liquid line filter drier | ✓                |
| Sight Glass              | ✓                |
| m3 / h                   | 101,1 / 50,5     |
| Remarks                  | y.o.b. 2001      |
| Sizes                    | 1400x810x1930 mm |
|                          | (LxWxH)          |
| Stock                    | 1                |
|                          |                  |

#### Used Bitzer S6F-30.2Y

Used Bitzer S6F-30.2Y 2-stage semihermetic reciprocating compressor with sub cooler. Complete with liquid receiver 73 ltr, liquid line filter, oil separator and suction accumulator. \*Why choose for HOSBV? We are not only the largest used refrigeration specialist in Europe, but also, we deliver all equipment including an extensive test, warranty and industrial cleaning. \*Optional we can also perform a new paint job and arrange the logistics.