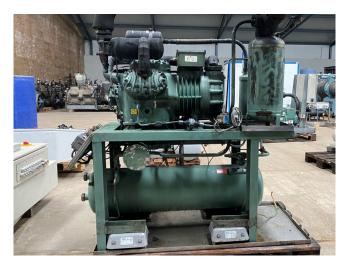

### Bitzer S6F-30.2Y

### **Specifications**

| Brand                    | Bitzer           |
|--------------------------|------------------|
| Туре                     | S6F-30.2Y        |
| Refrigerant              | Freon            |
| kW at -30ºC/+40ºC        | 35,7             |
| kW at -40ºC/+40ºC        | 25,3             |
| kW at -45ºC/+40ºC        | 20,7             |
| On steel base frame      | ✓                |
| Pressure safety switches | ✓                |
| Hp/Lp/Op                 |                  |
| Pressure gauges          | ✓                |
| Hp/Lp/Op                 |                  |
| Liquid receiver          | ✓                |
| Liquid receiver ltr.     | 73               |
| Suction accumulator      | ✓                |
| Oil separator            | ✓                |
| Liquid line filter drier | ✓                |
| Sight Glass              | ✓                |
| m3 / h                   | 101,1 / 50,5     |
| Remarks                  | y.o.b. 2001      |
| Sizes                    | 1400x810x1930 mm |
|                          | (LxWxH)          |
| Stock                    | 1                |
|                          |                  |

#### Used Bitzer S6F-30.2Y

Used Bitzer S6F-30.2Y 2-stage semihermetic reciprocating compressor with sub cooler. Complete with liquid receiver 73 ltr, liquid line filter, oil separator and suction accumulator. \*Why choose for HOSBV? We are not only the largest used refrigeration specialist in Europe, but also, we deliver all equipment including an extensive test, warranty and industrial cleaning. \*Optional we can also perform a new paint job and arrange the logistics.