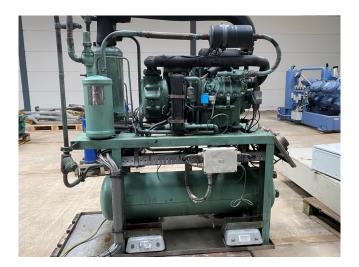

### Bitzer S6F-30.2Y

### **Specifications**

| Brand                    | Bitzer           |
|--------------------------|------------------|
| Туре                     | S6F-30.2Y        |
| Refrigerant              | Freon            |
| kW at -30ºC/+40ºC        | 35,7             |
| kW at -40ºC/+40ºC        | 25,3             |
| kW at -45ºC/+40ºC        | 20,7             |
| On steel base frame      | ✓                |
| Pressure safety switches | ✓                |
| Hp/Lp/Op                 |                  |
| Pressure gauges          | ✓                |
| Hp/Lp/Op                 |                  |
| Liquid receiver          | ✓                |
| Liquid receiver ltr.     | 73               |
| Suction accumulator      | ✓                |
| Oil separator            | ✓                |
| Liquid line filter drier | ✓                |
| Sight Glass              | ✓                |
| m3 / h                   | 101,1 / 50,5     |
| Remarks                  | y.o.b. 2001      |
| Sizes                    | 1400x810x1930 mm |
|                          | (LxWxH)          |
| Stock                    | 1                |
|                          |                  |

#### Used Bitzer S6F-30.2Y

Used Bitzer S6F-30.2Y 2-stage semihermetic reciprocating compressor with sub cooler. Complete with liquid receiver 73 ltr, liquid line filter, oil separator and suction accumulator. \*Why choose for HOSBV? We are not only the largest used refrigeration specialist in Europe, but also, we deliver all equipment including an extensive test, warranty and industrial cleaning. \*Optional we can also perform a new paint job and arrange the logistics.